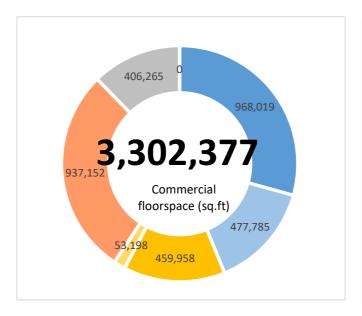

Homes Created

Com. Space sq ft

3,302,377

Business Rates pa

£16,150,305

Page - 2 Public Information Correct as at 01/03/2024