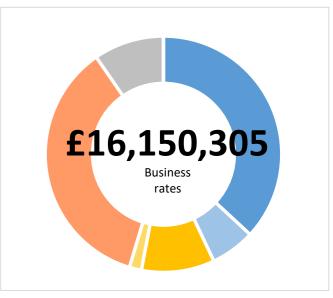

Homes Created

Com. Space sq ft

3,302,377

Business Rates pa

£16,150,305

Page - 2 Public Information Correct as at 01/03/2024