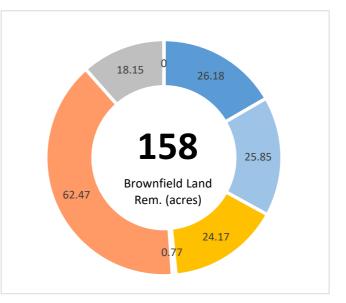

Brownfield Land - Acres

Industry

Opportunity - Location

| Complex Development Projects - Telegraph, Far Gosford 2    | Hotel       | 90           | 2.56                    | 0             | 80,000           | £70,000           | Coventry CC      | £4,018,526   | £4,018,526   |
|------------------------------------------------------------|-------------|--------------|-------------------------|---------------|------------------|-------------------|------------------|--------------|--------------|
| Craig Watts - Aliaxis Site                                 | Industrial  | 200          | 5.3                     | 0             | 100,000          | £0                | Cannock Chase DC | £3,100,000   | £2,839,630   |
| Holbrook Lane Investment LLP - Holbrook Lane               | Industrial  | 200          | 5.6                     | 0             | 105,000          | £450,000          | Coventry CC      | £8,800,000   | £8,198,203   |
| St Francis Group - Parallel 113                            | Industrial  | 198          | 6.6                     | 0             | 113,000          | £370,000          | Walsall DC       | £6,400,000   | £6,400,000   |
| Redsun Projects Ltd - Halesfield - Investment              | Industrial  | 0            | 0                       | 0             | 0                | £0                | Telford & Wrekin | £3,550,000   | £3,550,000   |
| Holbrook Lane LLP - Phase 2                                | Industrial  | 295          | 6.74                    | 0             | 149,458          | £650,000          | Coventry CC      | £15,000,000  | £14,279,773  |
| Complex Developments - Leamington                          | Office      | 140          | 0.03                    | 0             | 18,198           | £179,000          | N Warwickshire   | £3,000,000   | £1,400,000   |
| KMN Investments Ltd -Drywall Steel Sections - Mayank Gupta | Industrial  | 75           | 4.5                     | 0             | 83,174           | £290,000          | Wolverhampton CC | £7,590,000   | £7,590,000   |
| Dean Wilson - Halesfield                                   | Industrial  | 99           | 3.8                     | 0             | 47,808           | £210,000          | Telford & Wrekin | £4,000,000   | £3,480,502   |
| Morris & Co - Stadium Point - Phase 1                      | Industrial  | 566          | 6.81                    | 0             | 136,557          | £596,000          | Shropshire       | £14,020,000  | £3,868,183   |
| Colmore Capital - Beldray Industrial Estate                | Industrial  | 160          | 0                       | 0             | 81,516           | £306,000          | Wolverhampton CC | £5,500,000   | £4,589,010   |
| Westbeech Group - Westminster Industrial Estate            | Industrial  | 32           | 1                       | 0             | 16,000           | £128,000          | Dudley MBC       | £1,550,000   | £909,252     |
| The Southside Building - Hippodrome                        | Office      | 20           | 0                       | 0             | 4,162            | £0                | Birmingham CC    | £5,000,000   | £4,700,000   |
| Barberry - Coventry                                        | Industrial  | 112          | 2.57                    | 0             | 43,500           | £189,312          | Coventry CC      | £3,650,000   | £0           |
| Craig Watts - Aliaxis Site Phase 2                         | Industrial  | 250          | 3.1                     | 0             | 33,000           | £0                | Cannock Chase DC | £2,700,000   | £0           |
| Chancerygate - GKN Erdington                               | Industrial  | 597          | 12                      | 0             | 302,000          | £2,200,000        | Birmingham CC    | £10,500,000  | £0           |
| Horgan Developments                                        | Industrial  | 63           | 0                       | 0             | 24,375           | £130,000          | Birmingham CC    | £3,100,000   | £0           |
| Goold Estates Ltd - Bilston Urban Village                  | Industrial  | 330          | 14.8                    | 0             | 166,000          | £816,000          | Wolverhampton CC | £12,500,000  | £0           |
| Nurton & Hortus                                            | Office      | 230          | 0.5                     | 0             | 32,229           | £450,000          | Birmingham CC    | £5,800,000   | £0           |
| Birmingham Property Group - Gracechurch                    | Retail      | 250          | 0                       | 0             | 250,000          | £1,090,000        | Birmingham CC    | £10,000,000  | £0           |
| Morris - Hortonwood 45                                     | Industrial  | 276          | 0                       | 0             | 107,000          | £430,000          | Telford & Wrekin | £9,000,000   | £0           |
|                                                            |             |              |                         |               |                  |                   |                  |              |              |
| _                                                          |             |              |                         |               |                  |                   |                  |              |              |
| Live outputs                                               | Transaction | Jobs Created | Brownfield Land - Acres | Homes Created | Com. Space sq ft | Business Rates pa |                  | Loan Amount  | Drawn Amount |
|                                                            | 21          | 4,183        | 76                      | 0             | 1,892,977        | £8,554,312        |                  | £138,778,526 | £65,823,079  |
| _                                                          |             |              |                         |               |                  |                   |                  |              |              |
| Repaid                                                     | Transaction | Jobs Created | Brownfield Land - Acres | Homes Created | Com. Space sq ft | Business Rates pa |                  | Loan Amount  |              |
|                                                            | 21          | 3,480        | 82                      | 513           | 1,409,400        | £7,595,993        |                  | £95,795,000  |              |