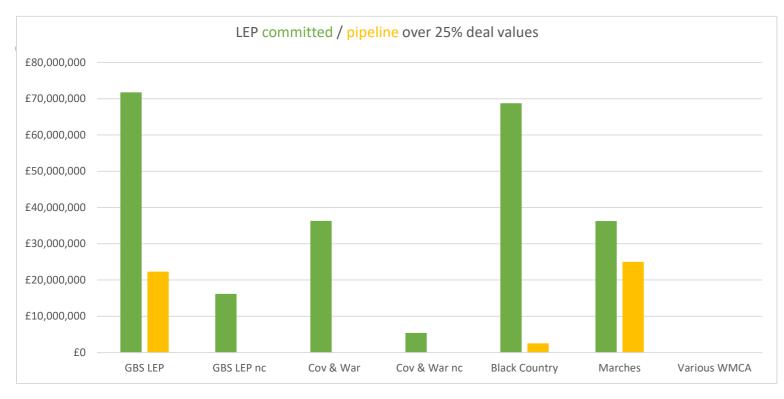

#### WMCA CIF - Dashboard

| Birmingham  | Solihull |          |           |  |
|-------------|----------|----------|-----------|--|
| £71,765,000 | £0       |          |           |  |
| £22,300,000 | £0       |          |           |  |
| Cannock     | Redditch | Tamworth | Lichfield |  |
| £16,150,000 | £0       | £0       | £0        |  |
|             |          |          |           |  |

#### Coventry

£36,288,526

£0

| 10             |             |             |              |         |  |
|----------------|-------------|-------------|--------------|---------|--|
| N Warwickshire | Nuneaton    | Rugby       | Stratford    | Warwick |  |
| £3,000,000     | £2,400,000  | £0          | £0           | £0      |  |
| £0             | £0          | £0          | £0           | £0      |  |
| Walsall        | Dudley      | W'hampton   | Sandwell     |         |  |
| £20,850,000    | £10,095,000 | £32,290,000 | £5,500,000   |         |  |
| £0             | £0          | £0          | £2,500,000   |         |  |
| Telford        | Shropshire  |             | Various WMCA |         |  |
| £22,215,000    | £14,020,000 |             | £0           |         |  |
| £22,500,000    | £2,500,000  |             | £0           |         |  |
|                |             |             |              |         |  |