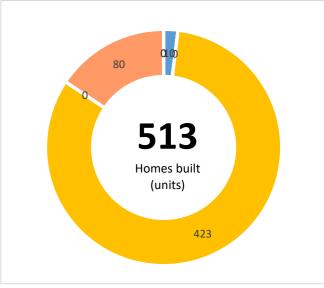

Homes Created

Com. Space sq ft

3,302,377

Business Rates pa

£16,150,305

Page - 2 Public Information Correct as at 01/03/2024