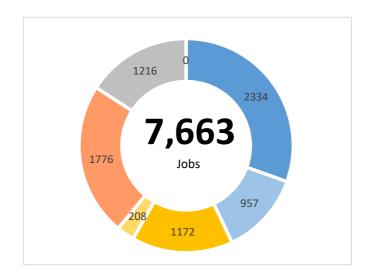

#### **Contents**

Page 1 - Investments committed

Page 2 - Investments repaid

Page 3 - Dashboard

Page - 1 Public Information Correct as at 01/03/2024

Brownfield Land - Acres

Jobs Created

Jobs Created

| Complex Development Projects - Telegraph, Far Gosford 2    | Hotel       | 90           | 2.56                    | 0             | 80,000           | £70,000           | Coventry CC      | £4,018,526   | £4,018,526   |
|------------------------------------------------------------|-------------|--------------|-------------------------|---------------|------------------|-------------------|------------------|--------------|--------------|
| Craig Watts - Aliaxis Site                                 | Industrial  | 200          | 5.3                     | 0             | 100,000          | £0                | Cannock Chase DC | £3,100,000   | £2,839,630   |
| Holbrook Lane Investment LLP - Holbrook Lane               | Industrial  | 200          | 5.6                     | 0             | 105,000          | £450,000          | Coventry CC      | £8,800,000   | £8,198,203   |
| St Francis Group - Parallel 113                            | Industrial  | 198          | 6.6                     | 0             | 113,000          | £370,000          | Walsall DC       | £6,400,000   | £6,400,000   |
| Redsun Projects Ltd - Halesfield - Investment              | Industrial  | 0            | 0                       | 0             | 0                | £0                | Telford & Wrekin | £3,550,000   | £3,550,000   |
| Holbrook Lane LLP - Phase 2                                | Industrial  | 295          | 6.74                    | 0             | 149,458          | £650,000          | Coventry CC      | £15,000,000  | £14,279,773  |
| Complex Developments - Leamington                          | Office      | 140          | 0.03                    | 0             | 18,198           | £179,000          | N Warwickshire   | £3,000,000   | £1,400,000   |
| KMN Investments Ltd -Drywall Steel Sections - Mayank Gupta | Industrial  | 75           | 4.5                     | 0             | 83,174           | £290,000          | Wolverhampton CC | £7,590,000   | £7,590,000   |
| Dean Wilson - Halesfield                                   | Industrial  | 99           | 3.8                     | 0             | 47,808           | £210,000          | Telford & Wrekin | £4,000,000   | £3,480,502   |
| Morris & Co - Stadium Point - Phase 1                      | Industrial  | 566          | 6.81                    | 0             | 136,557          | £596,000          | Shropshire       | £14,020,000  | £3,868,183   |
| Colmore Capital - Beldray Industrial Estate                | Industrial  | 160          | 0                       | 0             | 81,516           | £306,000          | Wolverhampton CC | £5,500,000   | £4,589,010   |
| Westbeech Group - Westminster Industrial Estate            | Industrial  | 32           | 1                       | 0             | 16,000           | £128,000          | Dudley MBC       | £1,550,000   | £909,252     |
| The Southside Building - Hippodrome                        | Office      | 20           | 0                       | 0             | 4,162            | £0                | Birmingham CC    | £5,000,000   | £4,700,000   |
| Barberry - Coventry                                        | Industrial  | 112          | 2.57                    | 0             | 43,500           | £189,312          | Coventry CC      | £3,650,000   | £0           |
| Craig Watts - Aliaxis Site Phase 2                         | Industrial  | 250          | 3.1                     | 0             | 33,000           | £0                | Cannock Chase DC | £2,700,000   | £0           |
| Chancerygate - GKN Erdington                               | Industrial  | 597          | 12                      | 0             | 302,000          | £2,200,000        | Birmingham CC    | £10,500,000  | £0           |
| Horgan Developments                                        | Industrial  | 63           | 0                       | 0             | 24,375           | £130,000          | Birmingham CC    | £3,100,000   | £0           |
| Goold Estates Ltd - Bilston Urban Village                  | Industrial  | 330          | 14.8                    | 0             | 166,000          | £816,000          | Wolverhampton CC | £12,500,000  | £0           |
| Nurton & Hortus                                            | Office      | 230          | 0.5                     | 0             | 32,229           | £450,000          | Birmingham CC    | £5,800,000   | £0           |
| Birmingham Property Group - Gracechurch                    | Retail      | 250          | 0                       | 0             | 250,000          | £1,090,000        | Birmingham CC    | £10,000,000  | £0           |
| Morris - Hortonwood 45                                     | Industrial  | 276          | 0                       | 0             | 107,000          | £430,000          | Telford & Wrekin | £9,000,000   | £0           |
|                                                            |             |              |                         |               |                  |                   |                  |              |              |
| _                                                          |             |              |                         |               |                  |                   |                  |              |              |
| Live outputs                                               | Transaction | Jobs Created | Brownfield Land - Acres | Homes Created | Com. Space sq ft | Business Rates pa |                  | Loan Amount  | Drawn Amount |
|                                                            | 21          | 4,183        | 76                      | 0             | 1,892,977        | £8,554,312        |                  | £138,778,526 | £65,823,079  |
| _                                                          |             |              |                         |               |                  |                   |                  |              |              |
| Repaid                                                     | Transaction | Jobs Created | Brownfield Land - Acres | Homes Created | Com. Space sq ft | Business Rates pa |                  | Loan Amount  |              |
|                                                            | 21          | 3,480        | 82                      | 513           | 1,409,400        | £7,595,993        |                  | £95,795,000  |              |